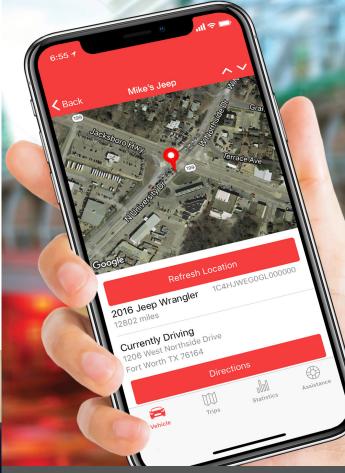

### Vehicle Tracking.

Easily locate your vehicle with your smartphone or other connected devices.

### Vehicle Activity Monitor.

Get alerts if the vehicle goes beyond a set speed or outside of a selected area, or when the vehicle departs or arrives at a set location.

### Stolen Vehicle Assistance.

Guidepoint Recovery Specialists will assist law enforcement in the recovery of your vehicle. (Check with your insurance carrier, premium discounts may apply).

### Automatic Theft Notification.

Receive email notifications of unauthorized movement of your vehicle.

\*Insurance

discounts may

apply, consult

your insurance

carrier.

This Product Offers Up to a